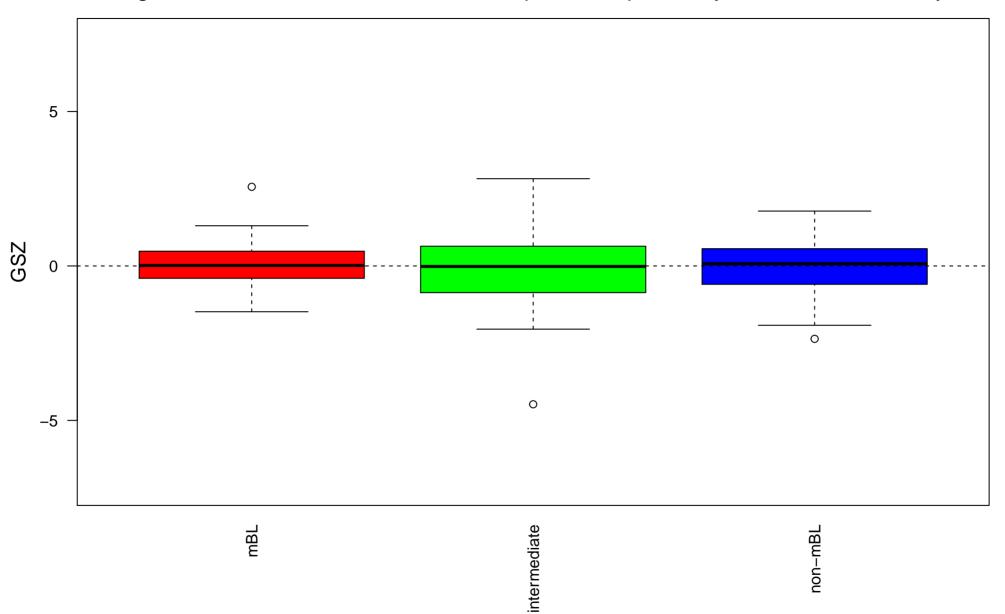

signal transducer, downstream of receptor, with protein tyrosine kinase activity

gnal transducer, downstream of receptor, with protein tyrosine kinase activity

| on Internet in the second se |  |
|-------------------------------------------------------------------------------------------------------------------------------------------------------------------------------------------------------------------------------------------------------------------------------------------------------------------------------------------------------------------------------------------------------------------------------------------------------------------------------------------------------------------------------------------------------------------------------------------------------------------------------------------------------------------------------------------------------------------------------------------------------------------------------------------------------------------------------------------------------------------------------------------------------------------------------------------------------------------------------------------------|--|
|                                                                                                                                                                                                                                                                                                                                                                                                                                                                                                                                                                                                                                                                                                                                                                                                                                                                                                                                                                                                 |  |
|                                                                                                                                                                                                                                                                                                                                                                                                                                                                                                                                                                                                                                                                                                                                                                                                                                                                                                                                                                                                 |  |

signal transducer, downstream of receptor, with protein tyrosine kinase activity