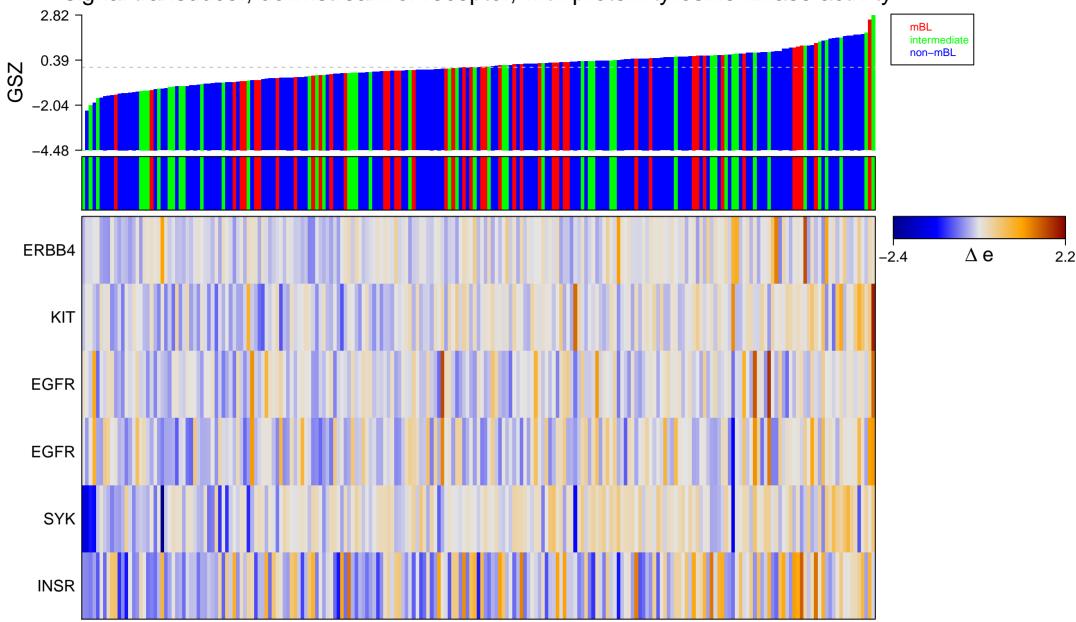

signal transducer, downstream of receptor, with protein tyrosine kinase activity

gnal transducer, downstream of receptor, with protein tyrosine kinase activity

| on Internet in the second se |  |
|-------------------------------------------------------------------------------------------------------------------------------------------------------------------------------------------------------------------------------------------------------------------------------------------------------------------------------------------------------------------------------------------------------------------------------------------------------------------------------------------------------------------------------------------------------------------------------------------------------------------------------------------------------------------------------------------------------------------------------------------------------------------------------------------------------------------------------------------------------------------------------------------------------------------------------------------------------------------------------------------------|--|
|                                                                                                                                                                                                                                                                                                                                                                                                                                                                                                                                                                                                                                                                                                                                                                                                                                                                                                                                                                                                 |  |
|                                                                                                                                                                                                                                                                                                                                                                                                                                                                                                                                                                                                                                                                                                                                                                                                                                                                                                                                                                                                 |  |

signal transducer, downstream of receptor, with protein tyrosine kinase activity