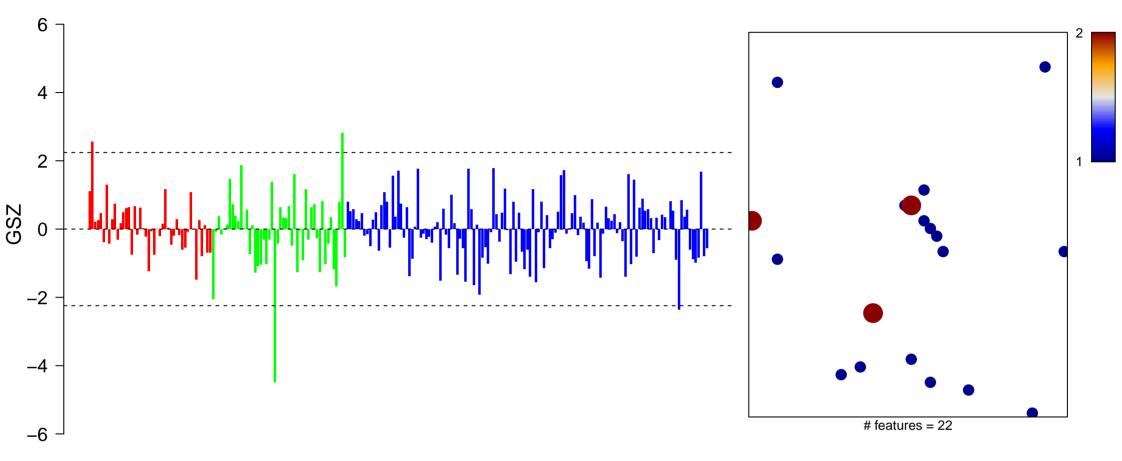

signal transducer, downstream of receptor, with protein tyrosine kinase activity

gnal transducer, downstream of receptor, with protein tyrosine kinase activity

| on Internet in the second se |  |
|-------------------------------------------------------------------------------------------------------------------------------------------------------------------------------------------------------------------------------------------------------------------------------------------------------------------------------------------------------------------------------------------------------------------------------------------------------------------------------------------------------------------------------------------------------------------------------------------------------------------------------------------------------------------------------------------------------------------------------------------------------------------------------------------------------------------------------------------------------------------------------------------------------------------------------------------------------------------------------------------------|--|
|                                                                                                                                                                                                                                                                                                                                                                                                                                                                                                                                                                                                                                                                                                                                                                                                                                                                                                                                                                                                 |  |
|                                                                                                                                                                                                                                                                                                                                                                                                                                                                                                                                                                                                                                                                                                                                                                                                                                                                                                                                                                                                 |  |

signal transducer, downstream of receptor, with protein tyrosine kinase activity